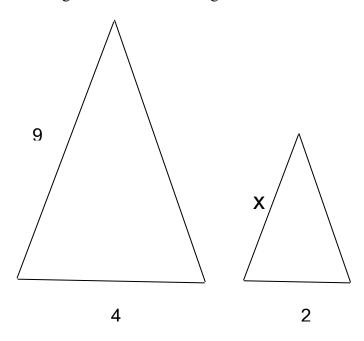

## **MB2** Intermediate Diagnostic Test

- 1. Convert 24 centimeters to meters.
- 2. Convert 0.64 to a fraction.
- 3. What is the LCM of 9 and 105 multiplied by the GCF of 9 and 105?
- 4. Find x given that the two triangles are similar.