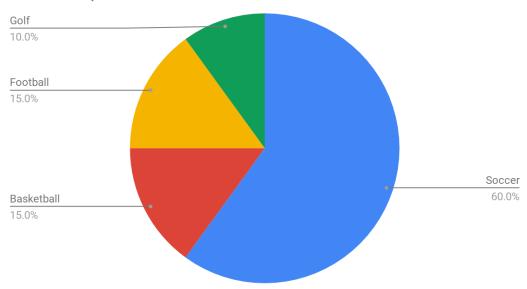

- 5. What is the volume of a cube given that each side length is 6 cm?
- 6. Is 637 prime(Y/N)?

(next problem is on next page)

7. Given that 200 people were surveyed for the following bar chart, how many people have a favorite sport of Soccer.

**Favorite Sport** 

8. Find 
$$2 + 2 \div 2 + 2 \div 2$$

9. Find 
$$\sqrt{196}$$

10. Find

$$|1-2+3-4+5-6+7-8+9-10+11-12+13-14+15-16+17-18+19-20| \\$$